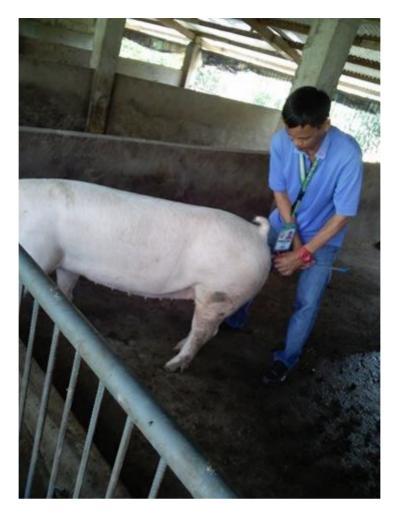

Prepared by: Noted by:

**BELINA N. BARBOZA, DVM**Supervising Agriculturist

**ANGELO C. NAUI,DVM**Provincial Veterinarian

Mr. NIcanor Tagao, PVET Swine AI Technician, inseminating the Sow.

Mr. NIcanor Tagao, PVET Swine AI Technician, inseminating the Sow.

Mr. NIcanor Tagao, PVET Swine AI Technician, inseminating the Sow.

The Swine AI Technicians at Cauayan AI Center collecting semen and inseminating the Sow.