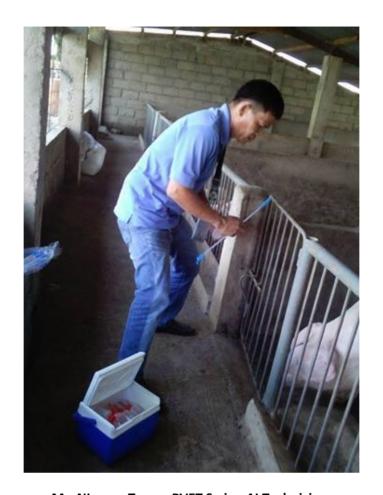

Prepared by: Noted by:

**BELINA N. BARBOZA, DVM**Supervising Agriculturist

**ANGELO C. NAUI,DVM**Provincial Veterinarian

Mr. NIcanor Tagao, PVET Swine AI Technician, inseminating the Sow.

Mr. NIcanor Tagao, PVET Swine AI Technician, inseminating the Sow.

Mr. NIcanor Tagao, PVET Swine AI Technician, inseminating the Sow.

The Swine AI Technicians at Cauayan AI Center collecting semen and inseminating the Sow.