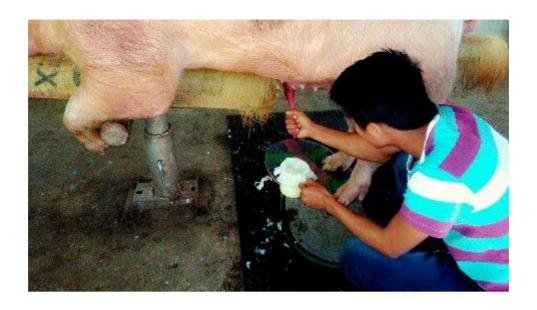

Mr. NIcanor Tagao, PVET Swine AI Technician, inseminating the Sow.

The Swine AI Technicians at Cauayan AI Center collecting semen and inseminating the Sow.