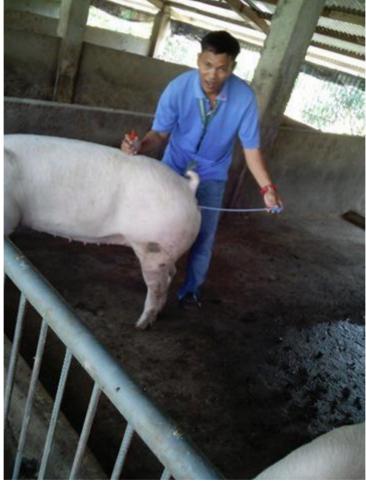

Prepared by: Noted by:

**BELINA N. BARBOZA, DVM**Supervising Agriculturist

**ANGELO C. NAUI,DVM**Provincial Veterinarian

Mr. NIcanor Tagao, PVET Swine AI Technician, inseminating the Sow.

Mr. NIcanor Tagao, PVET Swine AI Technician, inseminating the Sow.

Mr. NIcanor Tagao, PVET Swine AI Technician, inseminating the Sow.

The Swine AI Technicians at Cauayan AI Center collecting semen and inseminating the Sow.