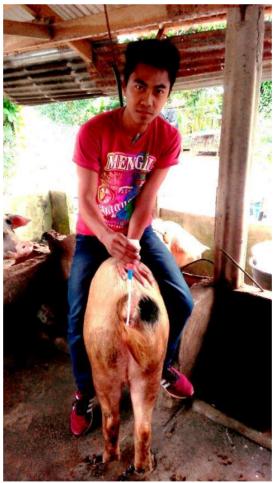

Mr. NIcanor Tagao, PVET Swine AI Technician, inseminating the Sow.

The Swine AI Technicians at Cauayan AI Center collecting semen and inseminating the Sow.