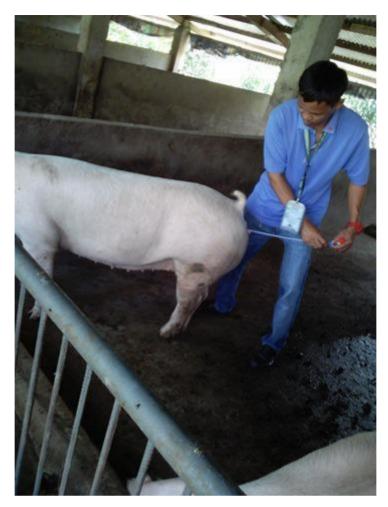

Prepared by: Noted by:

**BELINA N. BARBOZA, DVM**Supervising Agriculturist

**ANGELO C. NAUI,DVM**Provincial Veterinarian

Mr. NIcanor Tagao, PVET Swine AI Technician, inseminating the Sow.

Mr. NIcanor Tagao, PVET Swine AI Technician, inseminating the Sow.

Mr. NIcanor Tagao, PVET Swine AI Technician, inseminating the Sow.

The Swine AI Technicians at Cauayan AI Center collecting semen and inseminating the Sow.