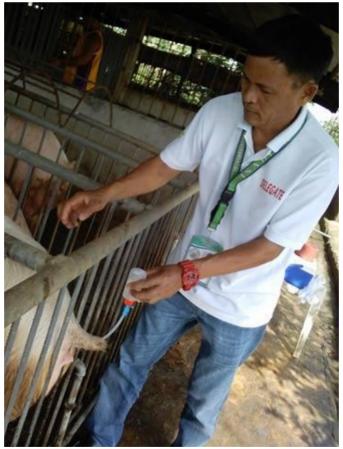

Mr. NIcanor Tagao, PVET Swine AI Technician, inseminating the Sow.

The Swine AI Technicians at Cauayan AI Center collecting semen and inseminating the Sow.