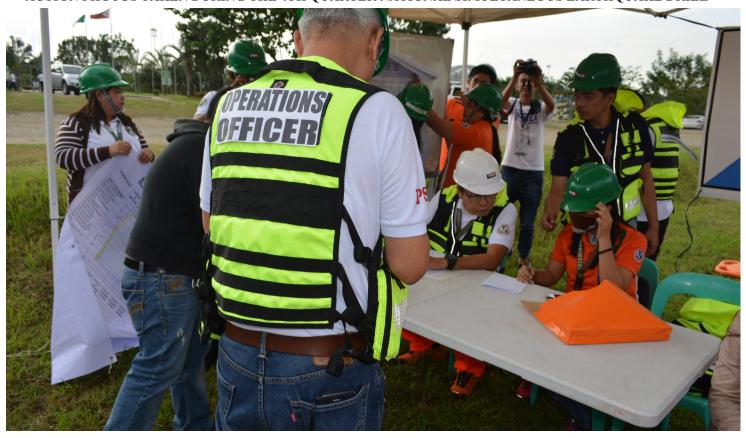

#### 4TH QUARTER NATIONAL SIMULTANEOUS EARTHQUAKE DRILL

As part of it's commitment of enhancing employee awareness on Safety and Disaster preparedness, the Public Safety Office spearheaded the activities for the 4th Quarter National Simultaneous Earthquake Drill conducted at the Isabela Provincial Capitol Grounds on December 15, 2017.

ACTION PHOTOS TAKEN DURING THE 4TH QUARTER NATIONAL SIMULTANEOUS EARTHQUAKE DRILL

ACTION PHOTOS TAKEN DURING THE 4TH QUARTER NATIONAL SIMULTANEOUS EARTHQUAKE DRILL

ACTION PHOTOS TAKEN DURING THE 4TH QUARTER NATIONAL SIMULTANEOUS EARTHQUAKE DRILL