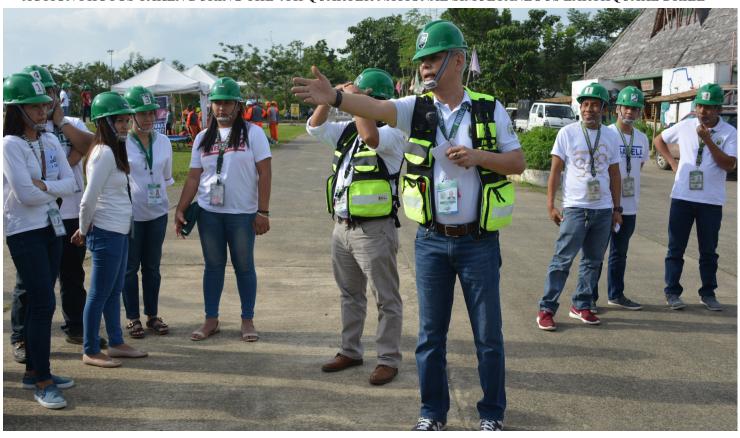

#### 4TH QUARTER NATIONAL SIMULTANEOUS EARTHQUAKE DRILL

As part of it's commitment of enhancing employee awareness on Safety and Disaster preparedness, the Public Safety Office spearheaded the activities for the 4th Quarter National Simultaneous Earthquake Drill conducted at the Isabela Provincial Capitol Grounds on December 15, 2017.

ACTION PHOTOS TAKEN DURING THE 4TH QUARTER NATIONAL SIMULTANEOUS EARTHQUAKE DRILL

ACTION PHOTOS TAKEN DURING THE 4TH QUARTER NATIONAL SIMULTANEOUS EARTHQUAKE DRILL

ACTION PHOTOS TAKEN DURING THE 4TH QUARTER NATIONAL SIMULTANEOUS EARTHQUAKE DRILL