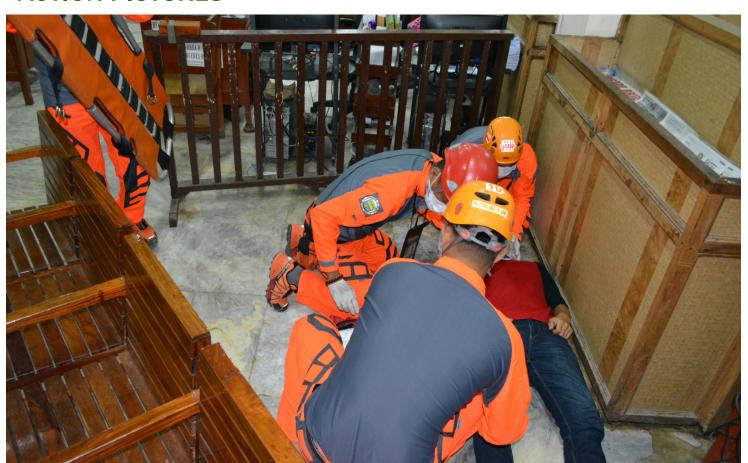

#### 4TH QUARTER NATIONAL SIMULTANEOUS EARTHQUAKE DRILL

As part of it's commitment of enhancing employee awareness on Safety and Disaster preparedness, the Public Safety Office spearheaded the activities for the 4th Quarter National Simultaneous Earthquake Drill conducted at the Isabela Provincial Capitol Grounds on December 15, 2017.

ACTION PHOTOS TAKEN DURING THE 4TH QUARTER NATIONAL SIMULTANEOUS EARTHQUAKE DRILL

ACTION PHOTOS TAKEN DURING THE 4TH OUARTER NATIONAL SIMULTANEOUS EARTHOUAKE DRILL

PSO PERSONNEL CONDUCTS AUDIT AND INSPECTION OF RE-USABLE TRAFFIC AND PARKING SIGNAGES IN PREPARATION FOR THE UPCOMING BAMBANTI WEEK LONG FESTIVAL OF 2018