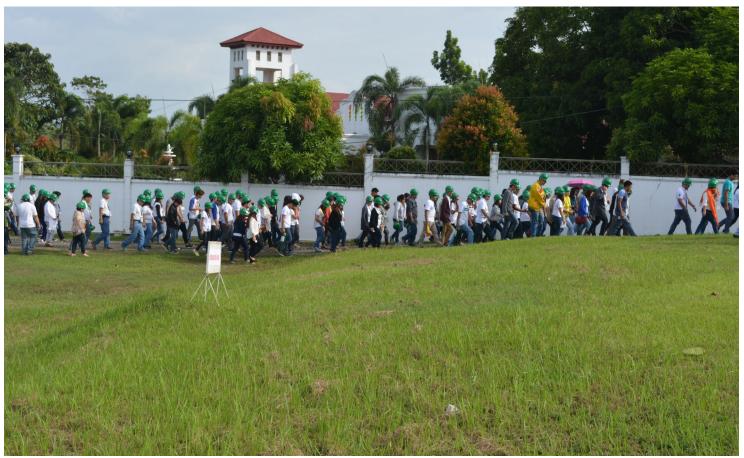

#### 4TH QUARTER NATIONAL SIMULTANEOUS EARTHQUAKE DRILL

As part of it's commitment of enhancing employee awareness on Safety and Disaster preparedness, the Public Safety Office spearheaded the activities for the 4th Quarter National Simultaneous Earthquake Drill conducted at the Isabela Provincial Capitol Grounds on December 15, 2017.

ACTION PHOTOS TAKEN DURING THE 4TH QUARTER NATIONAL SIMULTANEOUS EARTHQUAKE DRILL

ACTION PHOTOS TAKEN DURING THE 4TH QUARTER NATIONAL SIMULTANEOUS EARTHQUAKE DRILL

ACTION PHOTOS TAKEN DURING THE 4TH QUARTER NATIONAL SIMULTANEOUS EARTHQUAKE DRILL