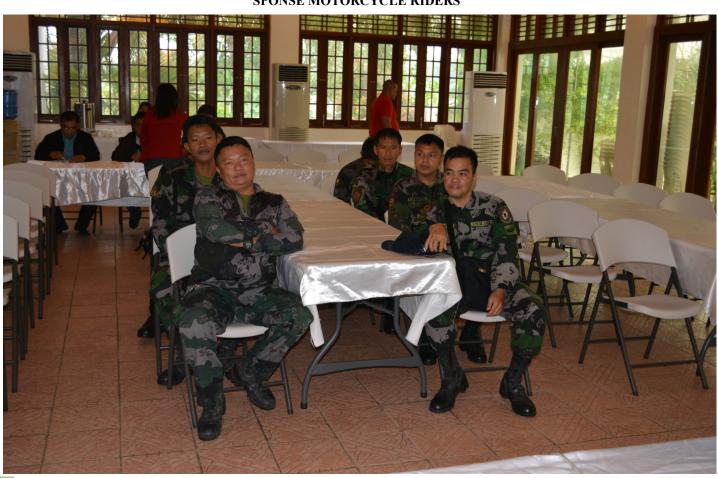

PSO FACILITATES SEMINAR ON TRAFFIC RULES AND REGULATIONS FOR THE PDRRMC QUICK RESPONSE MOTORCYCLE RIDERS

PSO FACILITATES SEMINAR ON TRAFFIC RULES AND REGULATIONS FOR THE PDRRMC QUICK RESPONSE MOTORCYCLE RIDERS