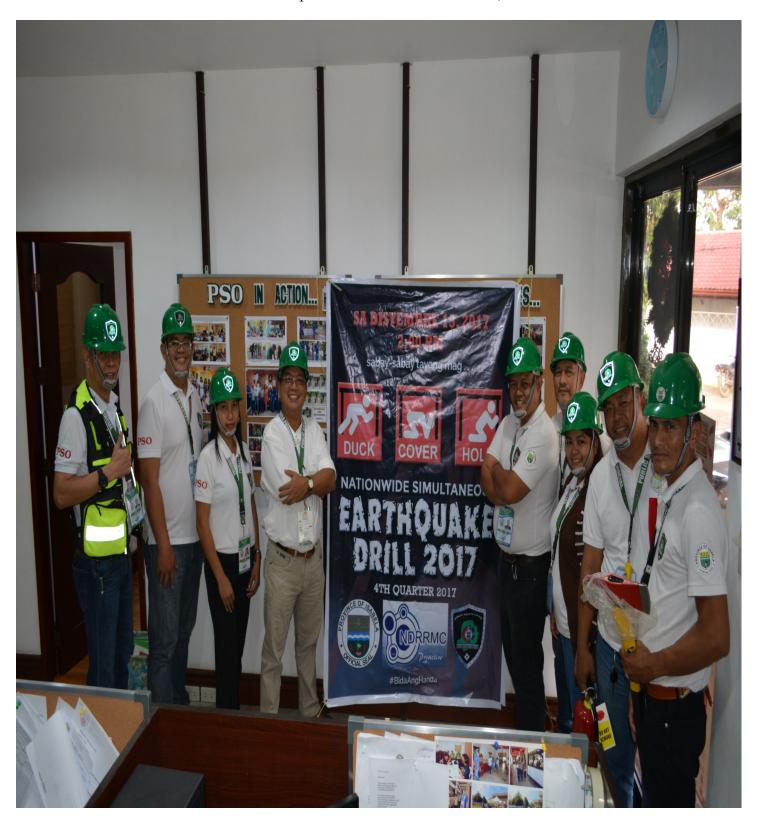

#### 4TH QUARTER NATIONAL SIMULTANEOUS EARTHQUAKE DRILL

As part of it's commitment of enhancing employee awareness on Safety and Disaster preparedness, the Public Safety Office spearheaded the activities for the 4th Quarter National Simultaneous Earthquake Drill conducted at the Isabela Provincial Capitol Grounds on December 15, 2017.

ACTION PHOTOS TAKEN DURING THE 4TH QUARTER NATIONAL SIMULTANEOUS EARTHQUAKE DRILL

ACTION PHOTOS TAKEN DURING THE 4TH QUARTER NATIONAL SIMULTANEOUS EARTHQUAKE DRILL

ACTION PHOTOS TAKEN DURING THE 4TH QUARTER NATIONAL SIMULTANEOUS EARTHQUAKE DRILL