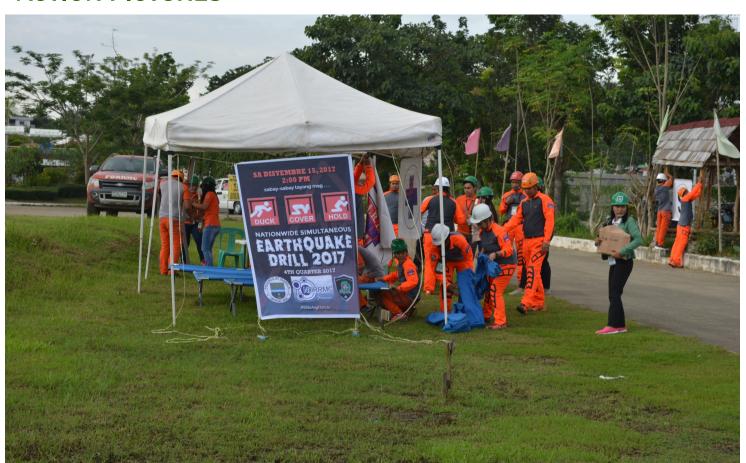

#### 4TH QUARTER NATIONAL SIMULTANEOUS EARTHQUAKE DRILL

As part of it's commitment of enhancing employee awareness on Safety and Disaster preparedness, the Public Safety Office spearheaded the activities for the 4th Quarter National Simultaneous Earthquake Drill conducted at the Isabela Provincial Capitol Grounds on December 15, 2017.

ACTION PHOTOS TAKEN DURING THE 4TH OUARTER NATIONAL SIMULTANEOUS EARTHOUAKE DRILL

ACTION PHOTOS TAKEN DURING THE 4TH QUARTER NATIONAL SIMULTANEOUS EARTHQUAKE DRILL

ACTION PHOTOS TAKEN DURING THE 4TH QUARTER NATIONAL SIMULTANEOUS EARTHQUAKE DRILL