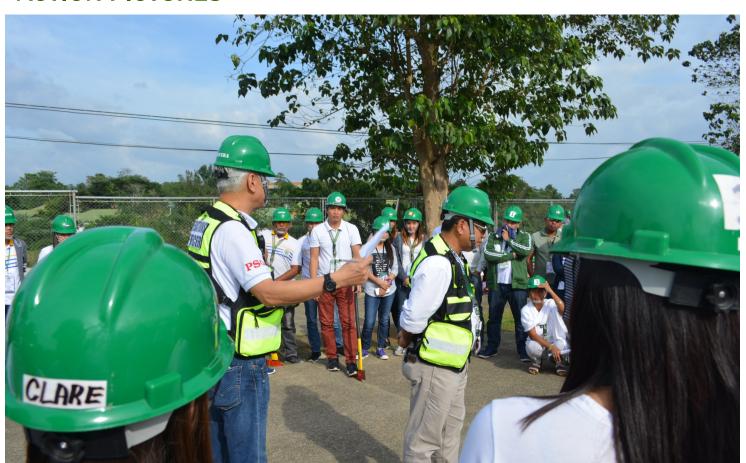

#### 4TH QUARTER NATIONAL SIMULTANEOUS EARTHQUAKE DRILL

As part of it's commitment of enhancing employee awareness on Safety and Disaster preparedness, the Public Safety Office spearheaded the activities for the 4th Quarter National Simultaneous Earthquake Drill conducted at the Isabela Provincial Capitol Grounds on December 15, 2017.

ACTION PHOTOS TAKEN DURING THE 4TH QUARTER NATIONAL SIMULTANEOUS EARTHQUAKE DRILL

ACTION PHOTOS TAKEN DURING THE 4TH QUARTER NATIONAL SIMULTANEOUS EARTHQUAKE DRILL

ACTION PHOTOS TAKEN DURING THE 4TH QUARTER NATIONAL SIMULTANEOUS EARTHQUAKE DRILL