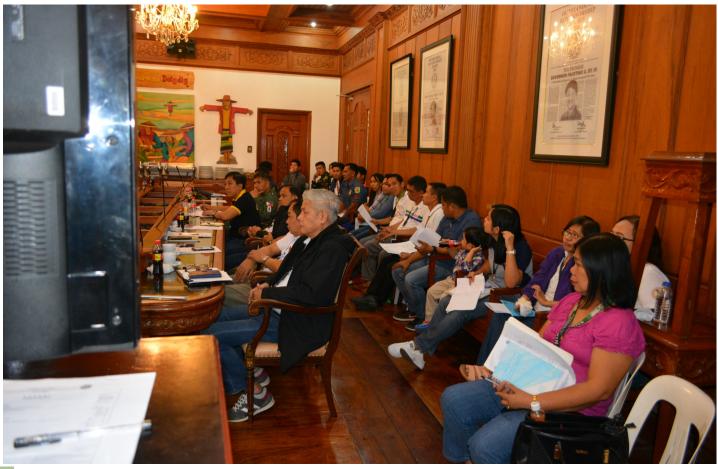

PSO FACILITATES SEMINAR ON TRAFFIC RULES AND REGULATIONS FOR THE PDRRMC QUICK RESPONSE MOTORCYCLE RIDERS

PSO FACILITATES SEMINAR ON TRAFFIC RULES AND REGULATIONS FOR THE PDRRMC QUICK RESPONSE MOTORCYCLE RIDERS