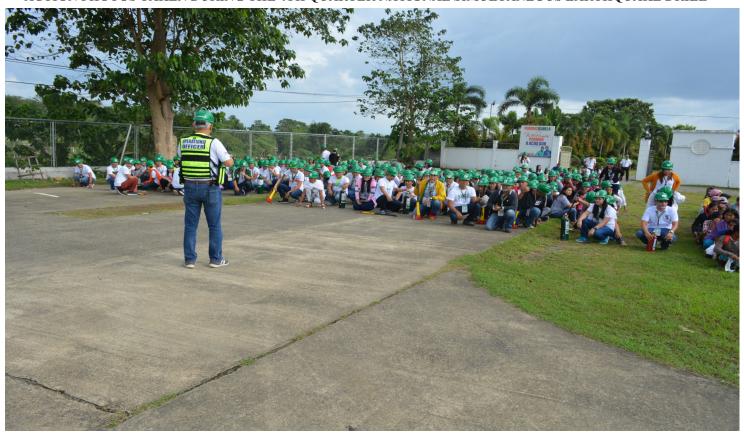

#### 4TH QUARTER NATIONAL SIMULTANEOUS EARTHQUAKE DRILL

As part of it's commitment of enhancing employee awareness on Safety and Disaster preparedness, the Public Safety Office spearheaded the activities for the 4th Quarter National Simultaneous Earthquake Drill conducted at the Isabela Provincial Capitol Grounds on December 15, 2017.

ACTION PHOTOS TAKEN DURING THE 4TH QUARTER NATIONAL SIMULTANEOUS EARTHQUAKE DRILL

ACTION PHOTOS TAKEN DURING THE 4TH QUARTER NATIONAL SIMULTANEOUS EARTHQUAKE DRILL

ACTION PHOTOS TAKEN DURING THE 4TH QUARTER NATIONAL SIMULTANEOUS EARTHQUAKE DRILL