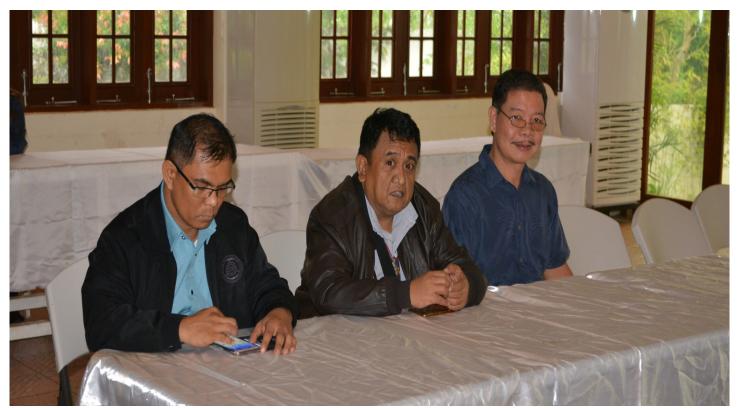

PSO FACILITATES SEMINAR ON TRAFFIC RULES AND REGULATIONS FOR THE PDRRMC QUICK RESPONSE MOTORCYCLE RIDERS

PSO FACILITATES SEMINAR ON TRAFFIC RULES AND REGULATIONS FOR THE PDRRMC QUICK RESPONSE MOTORCYCLE RIDERS