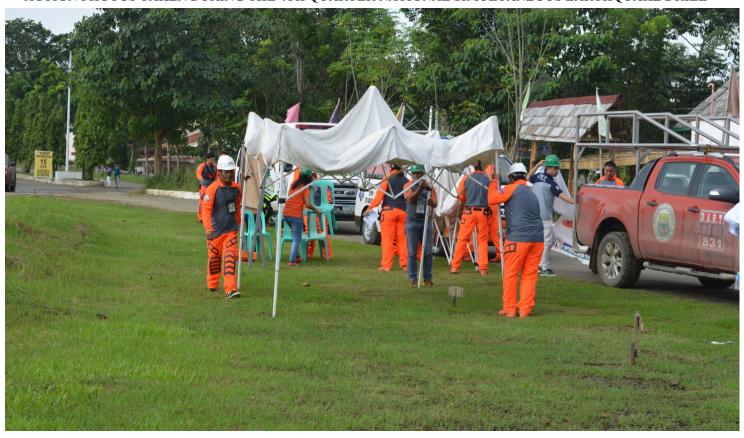

#### 4TH QUARTER NATIONAL SIMULTANEOUS EARTHQUAKE DRILL

As part of it's commitment of enhancing employee awareness on Safety and Disaster preparedness, the Public Safety Office spearheaded the activities for the 4th Quarter National Simultaneous Earthquake Drill conducted at the Isabela Provincial Capitol Grounds on December 15, 2017.

ACTION PHOTOS TAKEN DURING THE 4TH QUARTER NATIONAL SIMULTANEOUS EARTHQUAKE DRILL

ACTION PHOTOS TAKEN DURING THE 4TH QUARTER NATIONAL SIMULTANEOUS EARTHQUAKE DRILL

ACTION PHOTOS TAKEN DURING THE 4TH QUARTER NATIONAL SIMULTANEOUS EARTHQUAKE DRILL