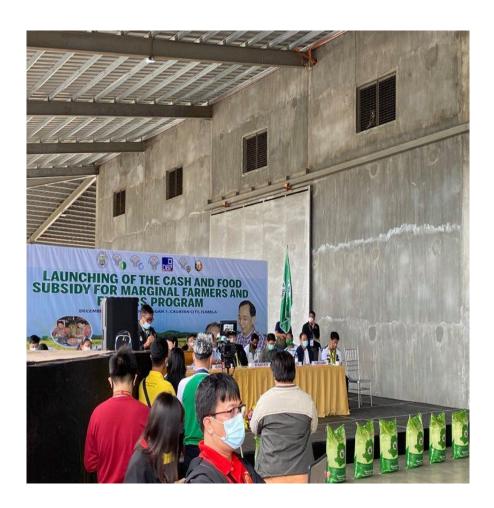

A collaborative program with the Dept. of Agriculture for Marginal Corn Farmers and Fisherfolks from municipalities under 4<sup>th</sup> to 6<sup>th</sup> income

classification and whose corn areas

Site 2 : Annanuman, San Pablo, Isabela