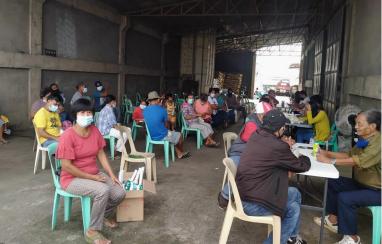

A collaborative program with the Dept. of Agriculture for Marginal Corn Farmers and Fisherfolks from municipalities under 4<sup>th</sup> to 6<sup>th</sup> income

classification and whose corn areas

Site 2 : Annanuman, San Pablo, Isabela