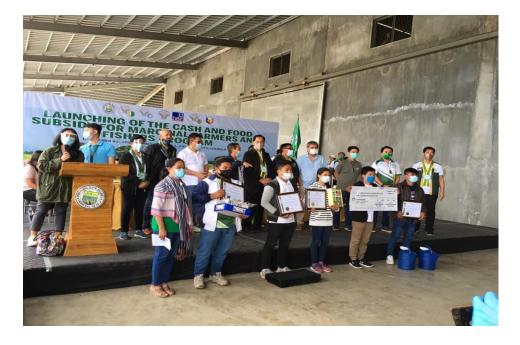

A collaborative program with the Dept. of Agriculture for Marginal Corn Farmers and Fisherfolks from municipalities under 4<sup>th</sup> to 6<sup>th</sup> income

classification and whose corn areas

Site 2 : Annanuman, San Pablo, Isabela