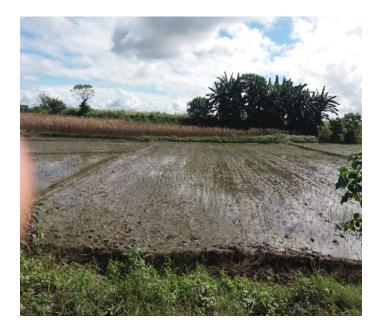

| a.2.3 Fertilizer Assistance<br>Program                                                    | An intensified promotion of high-yielding technology through distribution of hybrid rice seeds and inorganic fertilizers.                                                                                                                                                                                                                                                  | From 200,999 bags of urea (46-0-0) delivered to 3 cities and 31 municipalities, 199, 778 bags were distributed to farmer-beneficiaries.                                                                                                                                                  |
|-------------------------------------------------------------------------------------------|----------------------------------------------------------------------------------------------------------------------------------------------------------------------------------------------------------------------------------------------------------------------------------------------------------------------------------------------------------------------------|------------------------------------------------------------------------------------------------------------------------------------------------------------------------------------------------------------------------------------------------------------------------------------------|
| b. Monitoring of Palay<br>Price                                                           | Data collection of prevailing price per kilo of palay from the different commercial centers                                                                                                                                                                                                                                                                                | For the month of December, 2020, the average price of palay: Dry: 17.81 Wet: 13.48                                                                                                                                                                                                       |
| c. Monitoring of Rice<br>Planting & Harvesting                                            | Data collection on the status of rice planting and harvesting                                                                                                                                                                                                                                                                                                              | Area Planted=100,326.37ha<br>Area Harvested=5,172.78ha<br>Production = 18,056.77mt<br>Average Yield =3.49 mt/ha                                                                                                                                                                          |
| d. Consolidation and<br>Validation of Rice Crop<br>damaged caused by<br>Northeast Monsoon |                                                                                                                                                                                                                                                                                                                                                                            | Based on the consolidation and validation of rice damaged report submitted by 20 municipalities, areas partially affected by Northeast Monsoon were 6,456.28 hectares with 5,380 farmers , volume loss of 335.62MT. Wherein if converted to Peso value, the value loss is P37,786,520.83 |
| e. Technology<br>Demonstration National<br>Rice Technology Forum<br>(NRTF)                | DA-PLGU-MLGU & Private hybrid rice seed producing Companies Collaborative Project . A strategy of the Department of Agriculture to intensify the efforts in increasing the yield and productivity of farmers and ensuring food sufficiency, availability, accessibility and affordability by showcasing the adoption of hybrid rice technology and best farming equipment. | The Office of the Provincial Agriculturist had participated in the launching of the Technology Demonstration and the signing of Memorandum of Agreement by the different stakeholders.                                                                                                   |