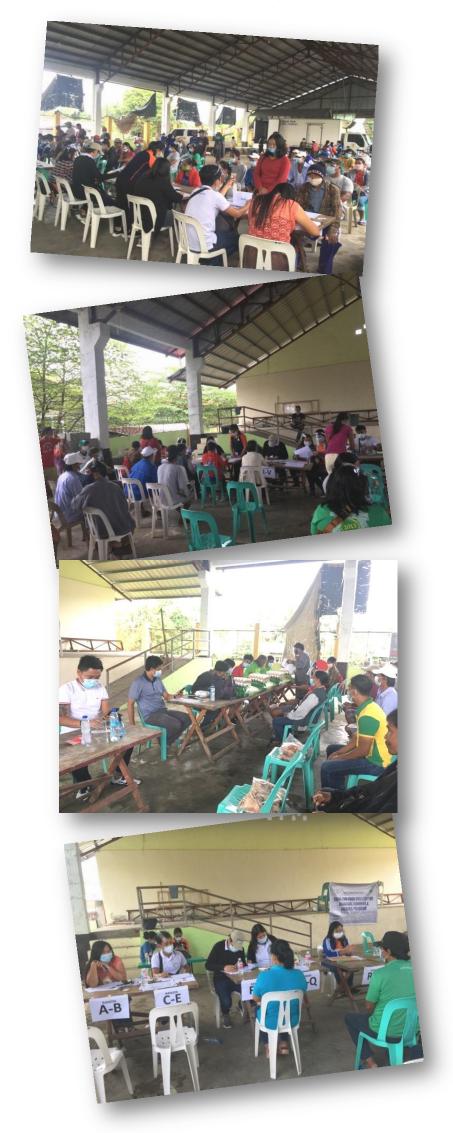

D. Validation and
Assessment of Corn
Damage Reports from
LGUs.

E. Cash and Food Subsidy

**Corn Farmers and** 

Fisherfolk of the

**Department of** 

Agriculture.

**Program for Marginal** 

A team validation with OPA, DA-CVRC and affected LGUs on the extent of corn damage due to flooding and eroded seedlings brought by Monsoon Rain.

A collaborative program with the Dept. of Agriculture for Marginal Corn Farmers and Fisherfolks from municipalities under 4<sup>th</sup> to 6<sup>th</sup> income

classification and whose corn areas

Site 2 : Annanuman, San Pablo, Isabela