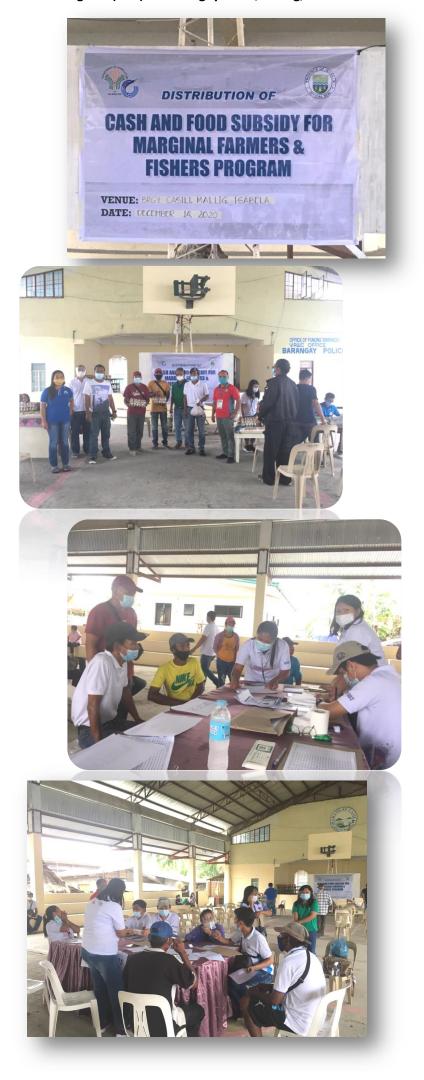

D. Validation and
Assessment of Corn
Damage Reports from
LGUs.

E. Cash and Food Subsidy

**Corn Farmers and** 

Fisherfolk of the

**Department of** 

Agriculture.

**Program for Marginal** 

A team validation with OPA, DA-CVRC and affected LGUs on the extent of corn damage due to flooding and eroded seedlings brought by Monsoon Rain.

A collaborative program with the Dept. of Agriculture for Marginal Corn Farmers and Fisherfolks from municipalities under 4<sup>th</sup> to 6<sup>th</sup> income

classification and whose corn areas

Site 2 : Annanuman, San Pablo, Isabela