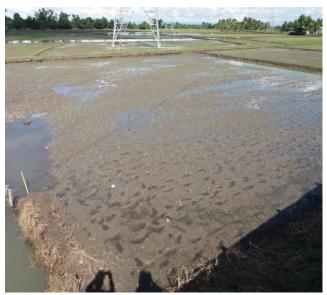

| a.2.3 Fertilizer Assistance<br>Program                                                    | An intensified promotion of high-yielding technology through distribution of hybrid rice seeds and inorganic fertilizers.                                                                                                                                                                                                                                                  | From 200,999 bags of urea (46-0-0) delivered to 3 cities and 31 municipalities, 199, 778 bags were distributed to farmer-beneficiaries.                                                                                                                                                  |
|-------------------------------------------------------------------------------------------|----------------------------------------------------------------------------------------------------------------------------------------------------------------------------------------------------------------------------------------------------------------------------------------------------------------------------------------------------------------------------|------------------------------------------------------------------------------------------------------------------------------------------------------------------------------------------------------------------------------------------------------------------------------------------|
| b. Monitoring of Palay<br>Price                                                           | Data collection of prevailing price per kilo of palay from the different commercial centers                                                                                                                                                                                                                                                                                | For the month of December, 2020, the average price of palay: Dry: 17.81 Wet: 13.48                                                                                                                                                                                                       |
| c. Monitoring of Rice<br>Planting & Harvesting                                            | Data collection on the status of rice planting and harvesting                                                                                                                                                                                                                                                                                                              | Area Planted=100,326.37ha<br>Area Harvested=5,172.78ha<br>Production = 18,056.77mt<br>Average Yield =3.49 mt/ha                                                                                                                                                                          |
| d. Consolidation and<br>Validation of Rice Crop<br>damaged caused by<br>Northeast Monsoon |                                                                                                                                                                                                                                                                                                                                                                            | Based on the consolidation and validation of rice damaged report submitted by 20 municipalities, areas partially affected by Northeast Monsoon were 6,456.28 hectares with 5,380 farmers , volume loss of 335.62MT. Wherein if converted to Peso value, the value loss is P37,786,520.83 |
| e. Technology<br>Demonstration National<br>Rice Technology Forum<br>(NRTF)                | DA-PLGU-MLGU & Private hybrid rice seed producing Companies Collaborative Project . A strategy of the Department of Agriculture to intensify the efforts in increasing the yield and productivity of farmers and ensuring food sufficiency, availability, accessibility and affordability by showcasing the adoption of hybrid rice technology and best farming equipment. | The Office of the Provincial Agriculturist had participated in the launching of the Technology Demonstration and the signing of Memorandum of Agreement by the different stakeholders.                                                                                                   |