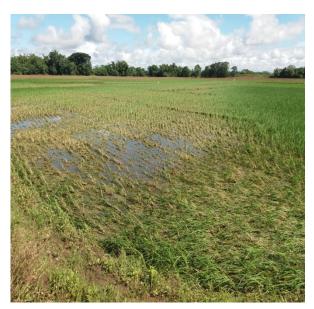

D. Validation and
Assessment of Corn
Damage Reports from
LGUs.

E. Cash and Food Subsidy

**Corn Farmers and** 

Fisherfolk of the

**Department of** 

Agriculture.

**Program for Marginal** 

A team validation with OPA, DA-CVRC and affected LGUs on the extent of corn damage due to flooding and eroded seedlings brought by Monsoon Rain.

Final Corn Damage Report Caused by "NORTHEAST MONSOON (TD VICKY)" (December 24, 2020) in the province of Isabela.

| 1. Total Corn Area Planted       | 81,290.55     |
|----------------------------------|---------------|
| 2. Area Affected (has)           | 5,839.12      |
| Totally Damaged                  | 1,745.06      |
| Partially Damaged                | 4,094.06      |
| 3. Volume loss (MT)              | 335.62        |
| 4. Value Loss (P)                | 69,959,662.02 |
| 5. No. of Farmers Affected       | 3,368         |
| 6. No. of Municipalities/ Cities |               |
| Affected                         | 19            |
| 7. Percent (%) Damaged vs        |               |
| Total Standing Crop              | 2.15%         |
| GRAND TOTAL VALUE LOSS           | 69,959,662.02 |