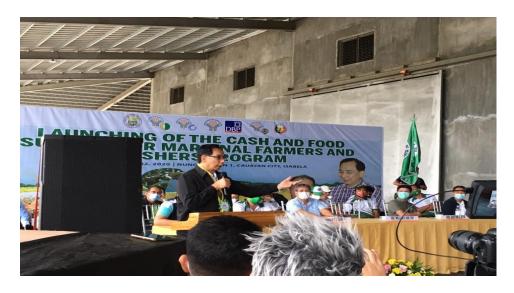

A collaborative program with the Dept. of Agriculture for Marginal Corn Farmers and Fisherfolks from municipalities under 4<sup>th</sup> to 6<sup>th</sup> income

classification and whose corn areas

Site 2 : Annanuman, San Pablo, Isabela