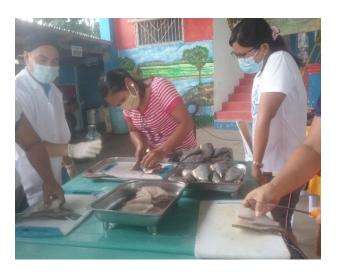

Awarding of Fishing Gears (Cast Net) to selected Fisherfolk at Gamu, Isabela

• Conducted/Facilitated Hands-on Trainings on Fish Processing & Value Adding to RIC Members in San Manuel, Isabela.

• Conducted/Facilitated Hands-on Trainings on Fish Processing & Value Adding to RIC Members in Alicia, Isabela.

• Conducted/Facilitated Hands-on Trainings on Fish Processing & Value Adding to RIC Members in Cabatuan, Isabela.

• Participated in the Clean- Up Drive and Tree Planting activities along the Magat Dam watershed area w/ the Magat Task Force Members at Ramon, Isabela.