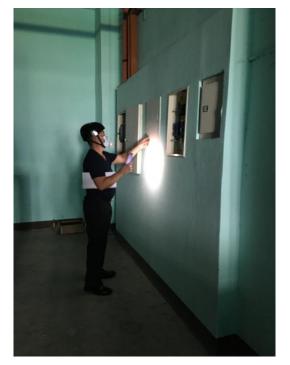

Update on the installation of power lines of the Isabela Drying Center located in San Fabian, Echague, Isabela.

Actual inspection of the Bureau of Fire Protection on the electrical panels of the warehouse (left) and newly installed three (3) units transformer for the dryer.