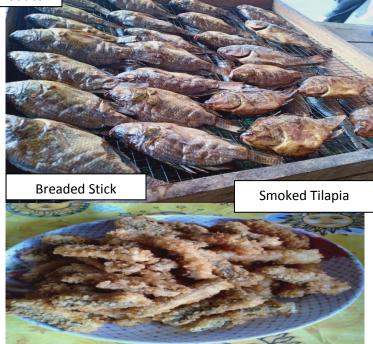

Attended in the conduct of Food Safety Information-Caravan and Halal Orientation at Barangay Bannagao, Aurora, Isabela

| PROGRAM/PROJECT/ACTIVITY                                                                                 | PROJECT DESCRIPTION                                                                                                                                                                                          | STATUS/REMARKS/ACCOMPLISHMENT                                                                                                                                                                                                                                    |
|----------------------------------------------------------------------------------------------------------|--------------------------------------------------------------------------------------------------------------------------------------------------------------------------------------------------------------|------------------------------------------------------------------------------------------------------------------------------------------------------------------------------------------------------------------------------------------------------------------|
| IV. FISHERIES DIVISION                                                                                   |                                                                                                                                                                                                              |                                                                                                                                                                                                                                                                  |
| Operation and Maintenance<br>of San Pablo Freshwater Fish<br>Farm                                        | Operation and management of existing fishery facilities to support the province requirements for fish stocks                                                                                                 | <ul> <li>12,000 fingerlings dispersed</li> <li>Routinary farm activities conducted such as net mending, cleaning of ponds /dikes and feeding of stocks</li> </ul>                                                                                                |
| <ol> <li>Support and Assistance to<br/>BFAR Technology<br/>Demonstration Project</li> </ol>              | To showcase existing and appropriate technologies in aquaculture                                                                                                                                             | <ul> <li>Stock sampling in techno-demo projects w/BFAR Staff</li> <li>No. of TD - 9</li> </ul>                                                                                                                                                                   |
| 3. Technical Advisory Services                                                                           | To conduct technical assistance to fishfarmers/fisherfolk with the existing technologies in aquaculture.                                                                                                     | - No. of TAR -9<br>- No. of municipalities-9                                                                                                                                                                                                                     |
| 4. Attendance to Field Day                                                                               | Show-window for the aquaculture technologies applied                                                                                                                                                         | <ul> <li>Partial harvesting conducted<br/>(weight of fish sampled was 4-6<br/>pcs/kg after 4 months culture<br/>period) in 10 techno-demo sites<br/>(Gamu, Burgos, Roxas, Aurora,<br/>San Manuel, Cabatuan, Luna,<br/>San Mateo and Alicia, Isa.)</li> </ul>     |
| 5. Tree Planting and Clean-Up Drive Activities                                                           | To elicit public support on<br>the protection and<br>maintenance of cleanliness of<br>the reservoir where<br>stakeholders get their source<br>of living either from fishing or<br>tourism related industries | - Conducted at Magat Dam<br>Ramon, Isabela participated by<br>the Magat Task Force (MTF)-<br>BFAR,MLGU-Ramon,IFARMC, &<br>NIA                                                                                                                                    |
| <ul><li>6. Fishery Trainings</li><li>1. Hands-On Training on</li><li>Fishing Gear Construction</li></ul> | Livelihood support to<br>Fisherfolk Association and<br>RIC (Women's) Organization                                                                                                                            | <ul> <li>No. of FF participants – 10</li> <li>No. of fishing gears awarded-5 gillnet</li> <li>No. of municipality served -1 (Sta. Maria, Isabela)</li> <li>No. of RIC Members –</li> </ul>                                                                       |
| 2. Hands-On Training on Fish Processing & Value Adding                                                   |                                                                                                                                                                                                              | <ul> <li>No. of municipalities served -3         (San Manuel, Alicia &amp; Cabatuan)</li> <li>Smoke Fish Produced – Tilapia,         Galungong &amp; Bangus</li> <li>Value Added Products –         Nuggets, Tocino &amp; Breaded         Stick, etc.</li> </ul> |
| 7. Monitoring of production and                                                                          | To serve as data base on the                                                                                                                                                                                 | - Tilapia Fingerlings Prod'n –                                                                                                                                                                                                                                   |