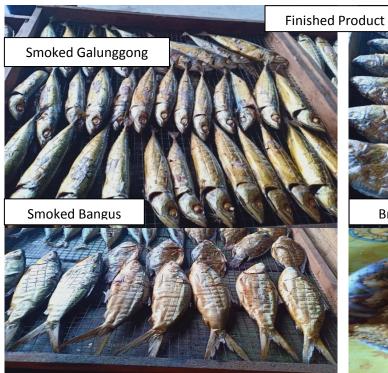

Attended in the conduct of Food Safety Information-Caravan and Halal Orientation at Barangay Bannagao, Aurora, Isabela

| PROGRAM/PROJECT/ACTIVITY                                                                                 | PROJECT DESCRIPTION                                                                                                                                                                                          | STATUS/REMARKS/ACCOMPLISHMENT                                                                                                                                                                                                                                    |
|----------------------------------------------------------------------------------------------------------|--------------------------------------------------------------------------------------------------------------------------------------------------------------------------------------------------------------|------------------------------------------------------------------------------------------------------------------------------------------------------------------------------------------------------------------------------------------------------------------|
| IV. FISHERIES DIVISION                                                                                   |                                                                                                                                                                                                              |                                                                                                                                                                                                                                                                  |
| Operation and Maintenance<br>of San Pablo Freshwater Fish<br>Farm                                        | Operation and management of existing fishery facilities to support the province requirements for fish stocks                                                                                                 | <ul> <li>12,000 fingerlings dispersed</li> <li>Routinary farm activities conducted such as net mending, cleaning of ponds /dikes and feeding of stocks</li> </ul>                                                                                                |
| <ol> <li>Support and Assistance to<br/>BFAR Technology<br/>Demonstration Project</li> </ol>              | To showcase existing and appropriate technologies in aquaculture                                                                                                                                             | <ul> <li>Stock sampling in techno-demo projects w/BFAR Staff</li> <li>No. of TD - 9</li> </ul>                                                                                                                                                                   |
| 3. Technical Advisory Services                                                                           | To conduct technical assistance to fishfarmers/fisherfolk with the existing technologies in aquaculture.                                                                                                     | - No. of TAR -9<br>- No. of municipalities-9                                                                                                                                                                                                                     |
| 4. Attendance to Field Day                                                                               | Show-window for the aquaculture technologies applied                                                                                                                                                         | <ul> <li>Partial harvesting conducted<br/>(weight of fish sampled was 4-6<br/>pcs/kg after 4 months culture<br/>period) in 10 techno-demo sites<br/>(Gamu, Burgos, Roxas, Aurora,<br/>San Manuel, Cabatuan, Luna,<br/>San Mateo and Alicia, Isa.)</li> </ul>     |
| 5. Tree Planting and Clean-Up Drive Activities                                                           | To elicit public support on<br>the protection and<br>maintenance of cleanliness of<br>the reservoir where<br>stakeholders get their source<br>of living either from fishing or<br>tourism related industries | - Conducted at Magat Dam<br>Ramon, Isabela participated by<br>the Magat Task Force (MTF)-<br>BFAR,MLGU-Ramon,IFARMC, &<br>NIA                                                                                                                                    |
| <ul><li>6. Fishery Trainings</li><li>1. Hands-On Training on</li><li>Fishing Gear Construction</li></ul> | Livelihood support to<br>Fisherfolk Association and<br>RIC (Women's) Organization                                                                                                                            | <ul> <li>No. of FF participants – 10</li> <li>No. of fishing gears awarded-5 gillnet</li> <li>No. of municipality served -1 (Sta. Maria, Isabela)</li> <li>No. of RIC Members –</li> </ul>                                                                       |
| 2. Hands-On Training on Fish Processing & Value Adding                                                   |                                                                                                                                                                                                              | <ul> <li>No. of municipalities served -3         (San Manuel, Alicia &amp; Cabatuan)</li> <li>Smoke Fish Produced – Tilapia,         Galungong &amp; Bangus</li> <li>Value Added Products –         Nuggets, Tocino &amp; Breaded         Stick, etc.</li> </ul> |
| 7. Monitoring of production and                                                                          | To serve as data base on the                                                                                                                                                                                 | - Tilapia Fingerlings Prod'n –                                                                                                                                                                                                                                   |