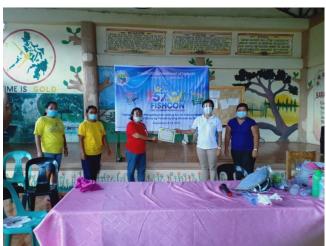

The Provincial Government of Isabela thru the Office of the Provincial Agriculturist joined in the "57th Fish Conservation Week Celebration" from Sept. 14-18, 2020 with the theme "Karagatan ay Pangalagaan upang Ani at Kita ay Makamtan Maging sa Gitna ng Pandemyang Hamon sa Bayan". In observance to the weeklong celebration, several activities have been undertaken in collaboration w/ BFAR-R02 (PFO), MLGUs, MTF & other concerned agencies.