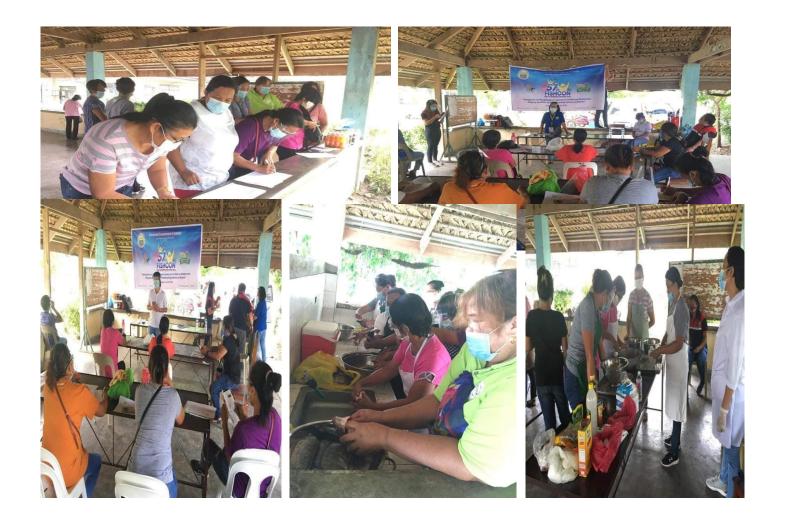

Caravan and Halal Orientation - Assisted the DA-Regional Field Office 02 in indentifying partner farmers and fisherfolk cooperatives and associations with multiple commodities as a recipient of the developed food hub application of Philippine Chamber of Agriculture and Fisher folks, Inc. (PCAFI) Assisted and facilitated in the continuation of activities re: FFS on Season Long Training on Mango Production Isabela and prepare for the conduct of their graduation ceremony - Collected and hauled small ruminants manure for vermi cast production to be used at the Provincial Plant Nursery - Validated recipients of natural and organic fertilizer D. Monitoring of Price PLGU Initiated. Data Average price per kilo of the following collection on prevailing vegetables monitored for the month of market price of assorted September 2020. vegetables from Ampalaya 40.00 different commercial Eggplant 25.00 trading centers in the Tomato 40.00 province. Sitao 30.00 Squash 25.00 Pechay 30.00 Okra 30.00

Attended in the conduct of Food Safety Information-Caravan and Halal Orientation at Barangay Bannagao, Aurora, Isabela

| PROGRAM/PROJECT/ACTIVITY                                                                                 | PROJECT DESCRIPTION                                                                                                                                                                                          | STATUS/REMARKS/ACCOMPLISHMENT                                                                                                                                                                                                                                    |
|----------------------------------------------------------------------------------------------------------|--------------------------------------------------------------------------------------------------------------------------------------------------------------------------------------------------------------|------------------------------------------------------------------------------------------------------------------------------------------------------------------------------------------------------------------------------------------------------------------|
| IV. FISHERIES DIVISION                                                                                   |                                                                                                                                                                                                              |                                                                                                                                                                                                                                                                  |
| Operation and Maintenance<br>of San Pablo Freshwater Fish<br>Farm                                        | Operation and management of existing fishery facilities to support the province requirements for fish stocks                                                                                                 | <ul> <li>12,000 fingerlings dispersed</li> <li>Routinary farm activities conducted such as net mending, cleaning of ponds /dikes and feeding of stocks</li> </ul>                                                                                                |
| <ol> <li>Support and Assistance to<br/>BFAR Technology<br/>Demonstration Project</li> </ol>              | To showcase existing and appropriate technologies in aquaculture                                                                                                                                             | <ul> <li>Stock sampling in techno-demo projects w/BFAR Staff</li> <li>No. of TD - 9</li> </ul>                                                                                                                                                                   |
| 3. Technical Advisory Services                                                                           | To conduct technical assistance to fishfarmers/fisherfolk with the existing technologies in aquaculture.                                                                                                     | - No. of TAR -9<br>- No. of municipalities-9                                                                                                                                                                                                                     |
| 4. Attendance to Field Day                                                                               | Show-window for the aquaculture technologies applied                                                                                                                                                         | <ul> <li>Partial harvesting conducted<br/>(weight of fish sampled was 4-6<br/>pcs/kg after 4 months culture<br/>period) in 10 techno-demo sites<br/>(Gamu, Burgos, Roxas, Aurora,<br/>San Manuel, Cabatuan, Luna,<br/>San Mateo and Alicia, Isa.)</li> </ul>     |
| 5. Tree Planting and Clean-Up Drive Activities                                                           | To elicit public support on<br>the protection and<br>maintenance of cleanliness of<br>the reservoir where<br>stakeholders get their source<br>of living either from fishing or<br>tourism related industries | - Conducted at Magat Dam<br>Ramon, Isabela participated by<br>the Magat Task Force (MTF)-<br>BFAR,MLGU-Ramon,IFARMC, &<br>NIA                                                                                                                                    |
| <ul><li>6. Fishery Trainings</li><li>1. Hands-On Training on</li><li>Fishing Gear Construction</li></ul> | Livelihood support to<br>Fisherfolk Association and<br>RIC (Women's) Organization                                                                                                                            | <ul> <li>No. of FF participants – 10</li> <li>No. of fishing gears awarded-5 gillnet</li> <li>No. of municipality served -1 (Sta. Maria, Isabela)</li> <li>No. of RIC Members –</li> </ul>                                                                       |
| 2. Hands-On Training on Fish Processing & Value Adding                                                   |                                                                                                                                                                                                              | <ul> <li>No. of municipalities served -3         (San Manuel, Alicia &amp; Cabatuan)</li> <li>Smoke Fish Produced – Tilapia,         Galungong &amp; Bangus</li> <li>Value Added Products –         Nuggets, Tocino &amp; Breaded         Stick, etc.</li> </ul> |
| 7. Monitoring of production and                                                                          | To serve as data base on the                                                                                                                                                                                 | - Tilapia Fingerlings Prod'n –                                                                                                                                                                                                                                   |