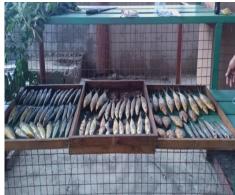

• Price Monitoring of Fishery products at Roxas Public Market, Roxas, Isabela

| PROGRAM/PROJECT/ACTIVITY                                                                                                                                                         | PROJECT DESCRIPTION                                                                                                                                  | STATUS/REMARKS/ACCOMPLISHMENT                                                                                                                                                                                                                                                                                                                                                                                                                                                           |
|----------------------------------------------------------------------------------------------------------------------------------------------------------------------------------|------------------------------------------------------------------------------------------------------------------------------------------------------|-----------------------------------------------------------------------------------------------------------------------------------------------------------------------------------------------------------------------------------------------------------------------------------------------------------------------------------------------------------------------------------------------------------------------------------------------------------------------------------------|
| V. AGRICULTURAL ENGINEERING SERVICES                                                                                                                                             |                                                                                                                                                      |                                                                                                                                                                                                                                                                                                                                                                                                                                                                                         |
| 1. Establishment of Mechanical Recirculating Dryer in Brgy. Cansan, Cabagan, Brgy. San Fabian, Echague and Brgy. Minanga, San Mariano, Isabela.                                  | Grain Drying facilities operated by the Provincial Government of Isabela to help the farmers to increase the quality and add value for the produced. | The mechanical dryer in Brgy. Cansan, Cabagan, Isabela is ready to accept client who wants to dry their rice/corn produce. On the other hand, the transformer and power lines of the mechanical recirculating dryers in Brgy. San Fabian, Echague, Isabela were installed and just waiting for the approval from Iselco Echague Sub-office for electrification. Likewise, in Brgy. Minanga, San Mariano, Isabela, the warehouse building is on-going (more or less 70% accomplishment). |
| Solar Powered Irrigation System (SPIS)                                                                                                                                           | Irrigation system for rice areas                                                                                                                     | The Result of the topographic survey conducted by NIA and OPE in Brgy. Cansan, Cabagan, Isabela and Brgy. Bungad, San Pablo, Isabela for the construction of line canal for the existing SPIS is for review and approval of the concern authority in NIA Regional Office.                                                                                                                                                                                                               |
|                                                                                                                                                                                  |                                                                                                                                                      | The result of topographic survey, Georesistivity and design of SPIS of Brgy. Bungad and Ballacayo, San Pablo is for review and approval of DA- Regional Executive Director.                                                                                                                                                                                                                                                                                                             |
| 3. Assisted the DA-PHilMech staff in conducting training on operation, maintenance and basic troubleshooting of recipient of Rice Combine from the RCEF Mechanization Component. | Training is necessary to sustain and ensure that the equipment is always on good condition before, during and after operation.                       | 20 operators from different recipient<br>Associations/cooperatives were trained on the<br>Operation, maintenance and troubleshooting of<br>the distributed rice combine harvester.                                                                                                                                                                                                                                                                                                      |