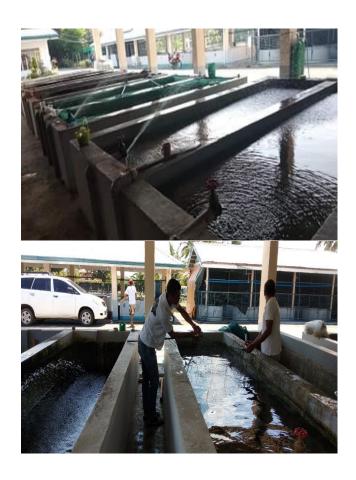

Operation and Maintenance of San Pablo Freshwater Fish Farm to support the province requirement for fish stocks (Fingerling Production and Dispersal)

• Conducted routinary farm activities such as cleaning of farm surroundings, feeding of stocks and net mending.