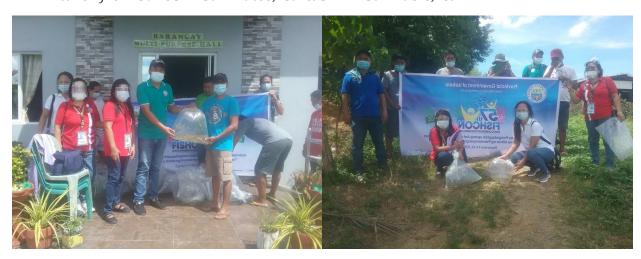

• Hauling of fingerlings at BFAR-CVROSFR, San Mateo, Isabela and San Pablo Freshwater Fish Farm, San Pablo, Isabela.

Ceremonial stocking of fingerlings to backyard fishpond project & fingerling distribution to fisherfolk beneficiaries at Brgy. Union, Gamu, Isabela. Fingerlings were taken from CVROSFR San Mateo, Isa. & SPFFF San Pablo, Isa.