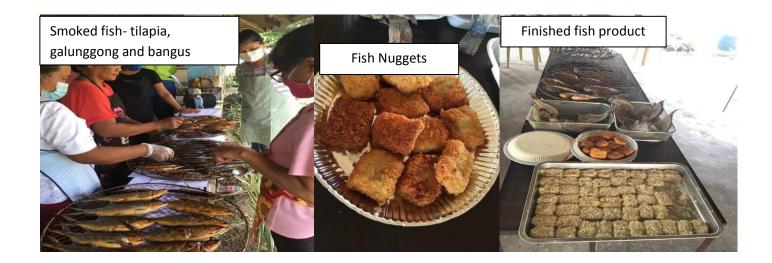

Attended in the conduct of Food Safety Information-Caravan and Halal Orientation at Barangay Bannagao, Aurora, Isabela

| PROGRAM/PROJECT/ACTIVITY                                                                                 | PROJECT DESCRIPTION                                                                                                                                                                                          | STATUS/REMARKS/ACCOMPLISHMENT                                                                                                                                                                                                                                    |
|----------------------------------------------------------------------------------------------------------|--------------------------------------------------------------------------------------------------------------------------------------------------------------------------------------------------------------|------------------------------------------------------------------------------------------------------------------------------------------------------------------------------------------------------------------------------------------------------------------|
| IV. FISHERIES DIVISION                                                                                   |                                                                                                                                                                                                              |                                                                                                                                                                                                                                                                  |
| Operation and Maintenance<br>of San Pablo Freshwater Fish<br>Farm                                        | Operation and management of existing fishery facilities to support the province requirements for fish stocks                                                                                                 | <ul> <li>12,000 fingerlings dispersed</li> <li>Routinary farm activities conducted such as net mending, cleaning of ponds /dikes and feeding of stocks</li> </ul>                                                                                                |
| <ol> <li>Support and Assistance to<br/>BFAR Technology<br/>Demonstration Project</li> </ol>              | To showcase existing and appropriate technologies in aquaculture                                                                                                                                             | <ul> <li>Stock sampling in techno-demo projects w/BFAR Staff</li> <li>No. of TD - 9</li> </ul>                                                                                                                                                                   |
| 3. Technical Advisory Services                                                                           | To conduct technical assistance to fishfarmers/fisherfolk with the existing technologies in aquaculture.                                                                                                     | - No. of TAR -9<br>- No. of municipalities-9                                                                                                                                                                                                                     |
| 4. Attendance to Field Day                                                                               | Show-window for the aquaculture technologies applied                                                                                                                                                         | <ul> <li>Partial harvesting conducted<br/>(weight of fish sampled was 4-6<br/>pcs/kg after 4 months culture<br/>period) in 10 techno-demo sites<br/>(Gamu, Burgos, Roxas, Aurora,<br/>San Manuel, Cabatuan, Luna,<br/>San Mateo and Alicia, Isa.)</li> </ul>     |
| 5. Tree Planting and Clean-Up Drive Activities                                                           | To elicit public support on<br>the protection and<br>maintenance of cleanliness of<br>the reservoir where<br>stakeholders get their source<br>of living either from fishing or<br>tourism related industries | - Conducted at Magat Dam<br>Ramon, Isabela participated by<br>the Magat Task Force (MTF)-<br>BFAR,MLGU-Ramon,IFARMC, &<br>NIA                                                                                                                                    |
| <ul><li>6. Fishery Trainings</li><li>1. Hands-On Training on</li><li>Fishing Gear Construction</li></ul> | Livelihood support to<br>Fisherfolk Association and<br>RIC (Women's) Organization                                                                                                                            | <ul> <li>No. of FF participants – 10</li> <li>No. of fishing gears awarded-5 gillnet</li> <li>No. of municipality served -1 (Sta. Maria, Isabela)</li> <li>No. of RIC Members –</li> </ul>                                                                       |
| 2. Hands-On Training on Fish Processing & Value Adding                                                   |                                                                                                                                                                                                              | <ul> <li>No. of municipalities served -3         (San Manuel, Alicia &amp; Cabatuan)</li> <li>Smoke Fish Produced – Tilapia,         Galungong &amp; Bangus</li> <li>Value Added Products –         Nuggets, Tocino &amp; Breaded         Stick, etc.</li> </ul> |
| 7. Monitoring of production and                                                                          | To serve as data base on the                                                                                                                                                                                 | - Tilapia Fingerlings Prod'n –                                                                                                                                                                                                                                   |