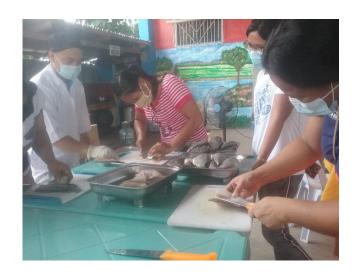

Awarding of Fishing Gears (Cast Net) to selected Fisherfolk at Gamu, Isabela

• Conducted/Facilitated Hands-on Trainings on Fish Processing & Value Adding to RIC Members in San Manuel, Isabela.

• Conducted/Facilitated Hands-on Trainings on Fish Processing & Value Adding to RIC Members in Alicia, Isabela.

• Conducted/Facilitated Hands-on Trainings on Fish Processing & Value Adding to RIC Members in Cabatuan, Isabela.

• Participated in the Clean- Up Drive and Tree Planting activities along the Magat Dam watershed area w/ the Magat Task Force Members at Ramon, Isabela.