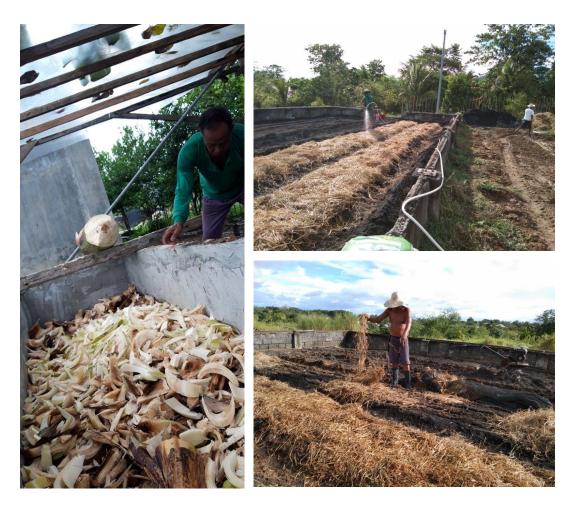

# ESTABLISHMENT OF SUSTAINABLE CORN PRODUCTION IN SLOPING AREAS (SCoPSA) PROJECT IN BARANGAY FLORES, NAGUILIAN, ISABELA ON SEPTEMBER 28 – 29, 2020.

| PROGRAM/PROJECT/ACTIVITY                                  | PROJECT DESCRIPTION                                                                     | STATUS/REMARKS/ACCOMPLISHMENT                                                                                                                                                                                         |  |
|-----------------------------------------------------------|-----------------------------------------------------------------------------------------|-----------------------------------------------------------------------------------------------------------------------------------------------------------------------------------------------------------------------|--|
| III.HIGH VALUE COMMERCIAL<br>CROPS DEVELOPMENT<br>PROGRAM |                                                                                         |                                                                                                                                                                                                                       |  |
| A. Operation and Maintenance of Provincial Nursery        | PLGU initiated. Production of assorted vegetable seedlings for distribution to farmers. | Produced a total of 17,031 pieces assorted vegetable seedlings. Of which 17,031 were distributed to 57 farmer recipients.                                                                                             |  |
|                                                           | PLGU initiated. Production of sexually propagated fruit trees.                          | Distributed 20 pieces of assorted fruit tree seedlings to 3 farmers and Maintenance of produced 2,500 pieces of assorted fruit tree seedlings.                                                                        |  |
| B. Monitoring of Planting and Harvesting                  | Data collection on status of planting and harvesting                                    | Monitored 52 hectares Planted with assorted vegetable within the Municipalities of Cabagan and Cauayan City, Isabela with a total yield of 572 metric tons.                                                           |  |
| C. Meetings/Trainings and Workshops attended              |                                                                                         | - Consolidated the masterlist of sugarcane and pineapple production and validate the readiness of mango trees for the off-season production - Assisted in hauling rice hay to be used in the Provincial Plant Nursery |  |
|                                                           |                                                                                         | - Conducted meeting regarding mango production and give information regarding banana cooperative                                                                                                                      |  |
|                                                           |                                                                                         | - Assisted in the establishment of vegetable production area.                                                                                                                                                         |  |
|                                                           |                                                                                         | - Cut and hauled bamboo to be used in<br>the construction of trellis of Pipino<br>plants in the Provincial Plant Nursery                                                                                              |  |
|                                                           |                                                                                         | - Assisted the DA-RFO II (AMAD) in<br>monitoring BFT Villa Luz, Benito Soliven<br>and MFT Naguilian.                                                                                                                  |  |
|                                                           |                                                                                         | - Attended meeting of Barangay Food<br>Terminal officers and Local<br>Government Unit re: the change of BFT<br>management and re-election of the<br>new set of officers.                                              |  |
|                                                           |                                                                                         | - Attended and facilitated in the conduct of Food Safety Information-                                                                                                                                                 |  |

Caravan and Halal Orientation - Assisted the DA-Regional Field Office 02 in indentifying partner farmers and fisherfolk cooperatives and associations with multiple commodities as a recipient of the developed food hub application of Philippine Chamber of Agriculture and Fisher folks, Inc. (PCAFI) Assisted and facilitated in the continuation of activities re: FFS on Season Long Training on Mango Production Isabela and prepare for the conduct of their graduation ceremony - Collected and hauled small ruminants manure for vermi cast production to be used at the Provincial Plant Nursery - Validated recipients of natural and organic fertilizer D. Monitoring of Price PLGU Initiated. Data Average price per kilo of the following collection on prevailing vegetables monitored for the month of market price of assorted September 2020. vegetables from Ampalaya 40.00 different commercial Eggplant 25.00 trading centers in the Tomato 40.00 province. Sitao 30.00 Squash 25.00 Pechay 30.00 Okra 30.00

#### Nursery maintenance and management

Garlic and Vermicast production

Collection of trellis and land preparation

Site validation for the Farm technology demonstration at Cauayan City, Isabela

Conducted meeting regarding mango production and give information regarding banana cooperative.