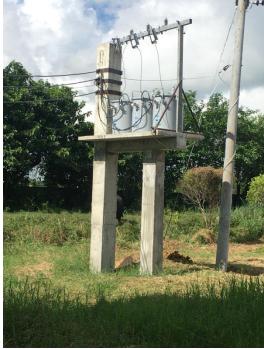

Update on the installation of power lines of the Isabela Drying Center located in San Fabian, Echague, Isabela.

Actual inspection of the Bureau of Fire Protection on the electrical panels of the warehouse (left) and newly installed three (3) units transformer for the dryer.