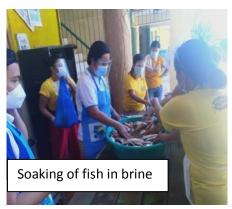

Awarding of Fishing Gears (Cast Net) to selected Fisherfolk at Gamu, Isabela

• Conducted/Facilitated Hands-on Trainings on Fish Processing & Value Adding to RIC Members in San Manuel, Isabela.

• Conducted/Facilitated Hands-on Trainings on Fish Processing & Value Adding to RIC Members in Alicia, Isabela.

• Conducted/Facilitated Hands-on Trainings on Fish Processing & Value Adding to RIC Members in Cabatuan, Isabela.

• Participated in the Clean- Up Drive and Tree Planting activities along the Magat Dam watershed area w/ the Magat Task Force Members at Ramon, Isabela.