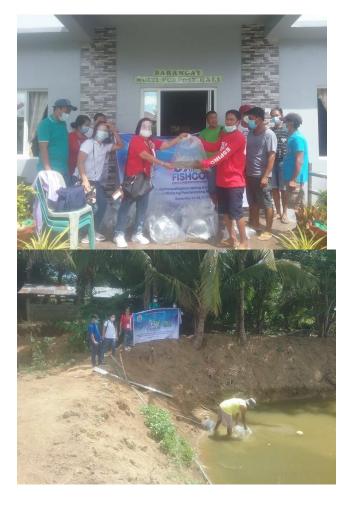

• Hauling of fingerlings at BFAR-CVROSFR, San Mateo, Isabela and San Pablo Freshwater Fish Farm, San Pablo, Isabela.

Ceremonial stocking of fingerlings to backyard fishpond project & fingerling distribution to fisherfolk beneficiaries at Brgy. Union, Gamu, Isabela. Fingerlings were taken from CVROSFR San Mateo, Isa. & SPFFF San Pablo, Isa.