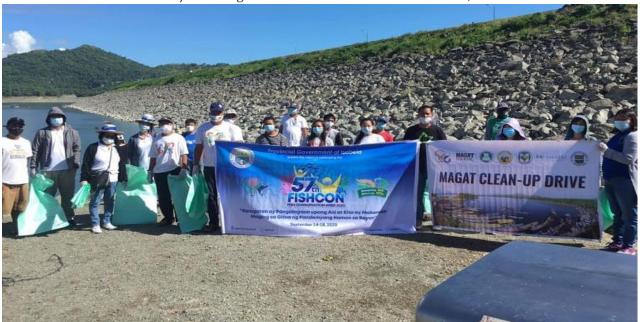

The Provincial Government of Isabela thru the Office of the Provincial Agriculturist joined in the "57th Fish Conservation Week Celebration" from Sept. 14-18, 2020 with the theme "Karagatan ay Pangalagaan upang Ani at Kita ay Makamtan Maging sa Gitna ng Pandemyang Hamon sa Bayan". In observance to the weeklong celebration, several activities have been undertaken in collaboration w/ BFAR-R02 (PFO), MLGUs, MTF & other concerned agencies.

• Conducted/Facilitated Hands-on Trainings on Fish Processing & Value Adding to RIC Members in Cabatuan, Isabela.

• Participated in the Clean- Up Drive and Tree Planting activities along the Magat Dam watershed area w/ the Magat Task Force Members at Ramon, Isabela.