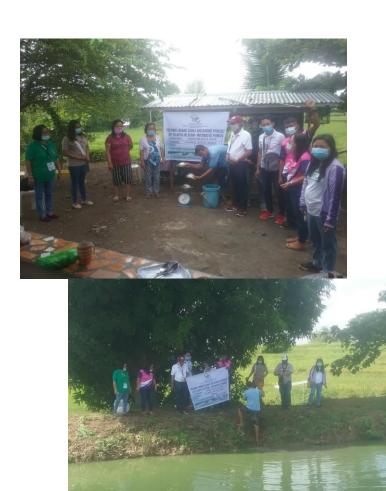

 Participated in the Harvest Field Day of Technology Demonstration Project on Polyculture of Tilapia & Ulang (Freshwater Prawn) at Brgy. San Ramon, Aurora, Isa.

• Participated in the Harvest Field Day of Technology Demonstration Project on Semi-Intensive Pond Culture of Tilapia at Brgy. Sta. Cruz, San Manuel, Isa.

 Participated in the Harvest Field Day of Technology Demonstration Project on Polyculture of Tilapia & Ulang (Freshwater Prawn) at Brgy. San Miguel, Burgos, Isa.

• Conducted/Facilitated Hands-on Training on Fishing Gear Construction & Awarding of Gillnets for Fisherfolk at Centro - Poblacion, Sta. Maria, Isabela.