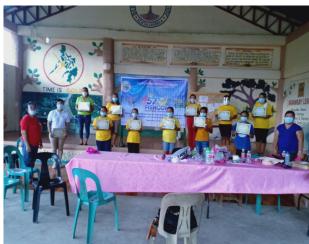

The Provincial Government of Isabela thru the Office of the Provincial Agriculturist joined in the "57th Fish Conservation Week Celebration" from Sept. 14-18, 2020 with the theme "Karagatan ay Pangalagaan upang Ani at Kita ay Makamtan Maging sa Gitna ng Pandemyang Hamon sa Bayan". In observance to the weeklong celebration, several activities have been undertaken in collaboration w/ BFAR-R02 (PFO), MLGUs, MTF & other concerned agencies.