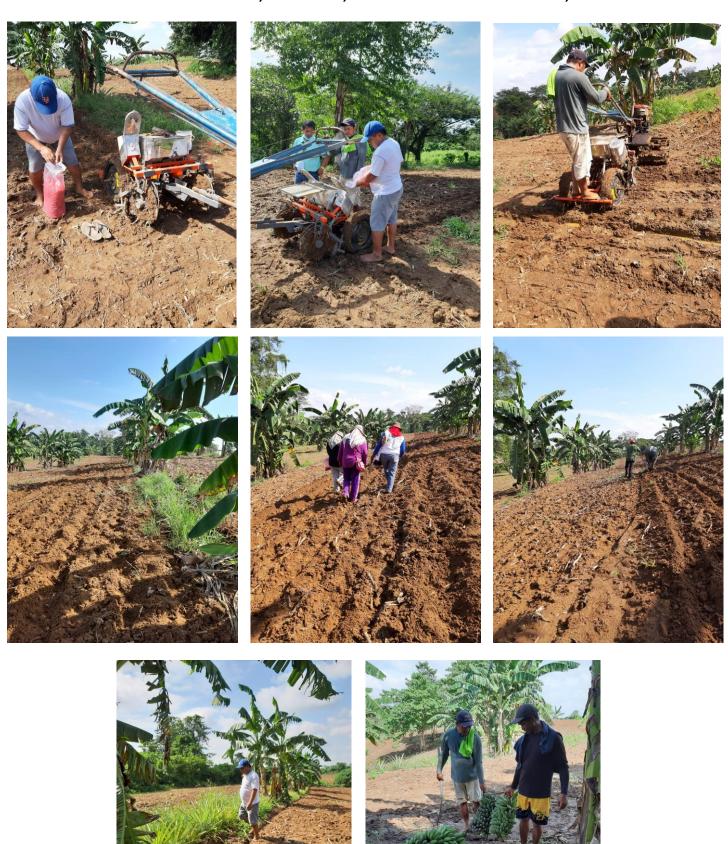

# ESTABLISHMENT OF SUSTAINABLE CORN PRODUCTION IN SLOPING AREAS (SCoPSA) PROJECT IN BARANGAY FLORES, NAGUILIAN, ISABELA ON SEPTEMBER 28 – 29, 2020.

| PROGRAM/PROJECT/ACTIVITY                                  | PROJECT DESCRIPTION                                                                     | STATUS/REMARKS/ACCOMPLISHMENT                                                                                                                                                                                         |  |
|-----------------------------------------------------------|-----------------------------------------------------------------------------------------|-----------------------------------------------------------------------------------------------------------------------------------------------------------------------------------------------------------------------|--|
| III.HIGH VALUE COMMERCIAL<br>CROPS DEVELOPMENT<br>PROGRAM |                                                                                         |                                                                                                                                                                                                                       |  |
| A. Operation and Maintenance of Provincial Nursery        | PLGU initiated. Production of assorted vegetable seedlings for distribution to farmers. | Produced a total of 17,031 pieces assorted vegetable seedlings. Of which 17,031 were distributed to 57 farmer recipients.                                                                                             |  |
|                                                           | PLGU initiated. Production of sexually propagated fruit trees.                          | Distributed 20 pieces of assorted fruit tree seedlings to 3 farmers and Maintenance of produced 2,500 pieces of assorted fruit tree seedlings.                                                                        |  |
| B. Monitoring of Planting and Harvesting                  | Data collection on status of planting and harvesting                                    | Monitored 52 hectares Planted with assorted vegetable within the Municipalities of Cabagan and Cauayan City, Isabela with a total yield of 572 metric tons.                                                           |  |
| C. Meetings/Trainings and Workshops attended              |                                                                                         | - Consolidated the masterlist of sugarcane and pineapple production and validate the readiness of mango trees for the off-season production - Assisted in hauling rice hay to be used in the Provincial Plant Nursery |  |
|                                                           |                                                                                         | - Conducted meeting regarding mango production and give information regarding banana cooperative                                                                                                                      |  |
|                                                           |                                                                                         | - Assisted in the establishment of vegetable production area.                                                                                                                                                         |  |
|                                                           |                                                                                         | - Cut and hauled bamboo to be used in<br>the construction of trellis of Pipino<br>plants in the Provincial Plant Nursery                                                                                              |  |
|                                                           |                                                                                         | - Assisted the DA-RFO II (AMAD) in<br>monitoring BFT Villa Luz, Benito Soliven<br>and MFT Naguilian.                                                                                                                  |  |
|                                                           |                                                                                         | - Attended meeting of Barangay Food<br>Terminal officers and Local<br>Government Unit re: the change of BFT<br>management and re-election of the<br>new set of officers.                                              |  |
|                                                           |                                                                                         | - Attended and facilitated in the conduct of Food Safety Information-                                                                                                                                                 |  |

Caravan and Halal Orientation - Assisted the DA-Regional Field Office 02 in indentifying partner farmers and fisherfolk cooperatives and associations with multiple commodities as a recipient of the developed food hub application of Philippine Chamber of Agriculture and Fisher folks, Inc. (PCAFI) Assisted and facilitated in the continuation of activities re: FFS on Season Long Training on Mango Production Isabela and prepare for the conduct of their graduation ceremony - Collected and hauled small ruminants manure for vermi cast production to be used at the Provincial Plant Nursery - Validated recipients of natural and organic fertilizer D. Monitoring of Price PLGU Initiated. Data Average price per kilo of the following collection on prevailing vegetables monitored for the month of market price of assorted September 2020. vegetables from Ampalaya 40.00 different commercial Eggplant 25.00 trading centers in the Tomato 40.00 province. Sitao 30.00 Squash 25.00 Pechay 30.00 Okra 30.00

#### Nursery maintenance and management

Garlic and Vermicast production

Collection of trellis and land preparation

Site validation for the Farm technology demonstration at Cauayan City, Isabela

Conducted meeting regarding mango production and give information regarding banana cooperative.