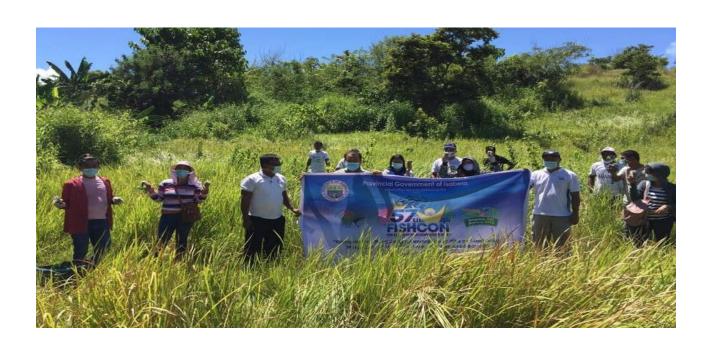

The Provincial Government of Isabela thru the Office of the Provincial Agriculturist joined in the "57th Fish Conservation Week Celebration" from Sept. 14-18, 2020 with the theme "Karagatan ay Pangalagaan upang Ani at Kita ay Makamtan Maging sa Gitna ng Pandemyang Hamon sa Bayan". In observance to the weeklong celebration, several activities have been undertaken in collaboration w/ BFAR-R02 (PFO), MLGUs, MTF & other concerned agencies.