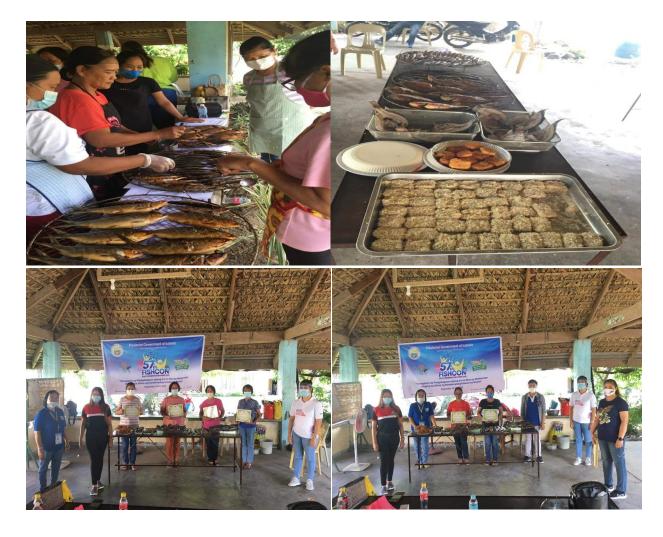

Awarding of Fishing Gears (Cast Net) to selected Fisherfolk at Gamu, Isabela

• Conducted/Facilitated Hands-on Trainings on Fish Processing & Value Adding to RIC Members in San Manuel, Isabela.

• Conducted/Facilitated Hands-on Trainings on Fish Processing & Value Adding to RIC Members in Alicia, Isabela.

• Conducted/Facilitated Hands-on Trainings on Fish Processing & Value Adding to RIC Members in Cabatuan, Isabela.

• Participated in the Clean- Up Drive and Tree Planting activities along the Magat Dam watershed area w/ the Magat Task Force Members at Ramon, Isabela.