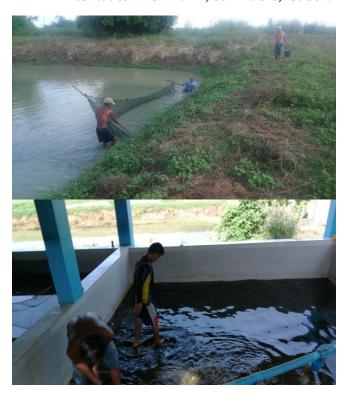

Operation and Maintenance of San Pablo Freshwater Fish Farm to support the province requirement for fish stocks (Fingerling Production and Dispersal)

• Conducted routinary farm activities such as cleaning of farm surroundings, feeding of stocks and net mending.

• Hauling of fingerlings at BFAR-CVROSFR, San Mateo, Isabela and San Pablo Freshwater Fish Farm, San Pablo, Isabela.

Ceremonial stocking of fingerlings to backyard fishpond project & fingerling distribution to fisherfolk beneficiaries at Brgy. Union, Gamu, Isabela. Fingerlings were taken from CVROSFR San Mateo, Isa. & SPFFF San Pablo, Isa.