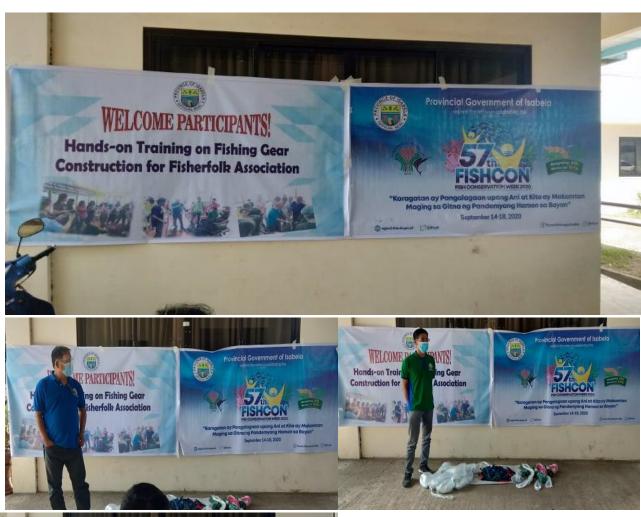

The Provincial Government of Isabela thru the Office of the Provincial Agriculturist joined in the "57th Fish Conservation Week Celebration" from Sept. 14-18, 2020 with the theme "Karagatan ay Pangalagaan upang Ani at Kita ay Makamtan Maging sa Gitna ng Pandemyang Hamon sa Bayan". In observance to the weeklong celebration, several activities have been undertaken in collaboration w/ BFAR-R02 (PFO), MLGUs, MTF & other concerned agencies.

 Participated in the Harvest Field Day of Technology Demonstration Project on Polyculture of Tilapia & Ulang (Freshwater Prawn) at Brgy. San Miguel, Burgos, Isa.

• Conducted/Facilitated Hands-on Training on Fishing Gear Construction & Awarding of Gillnets for Fisherfolk at Centro - Poblacion, Sta. Maria, Isabela.