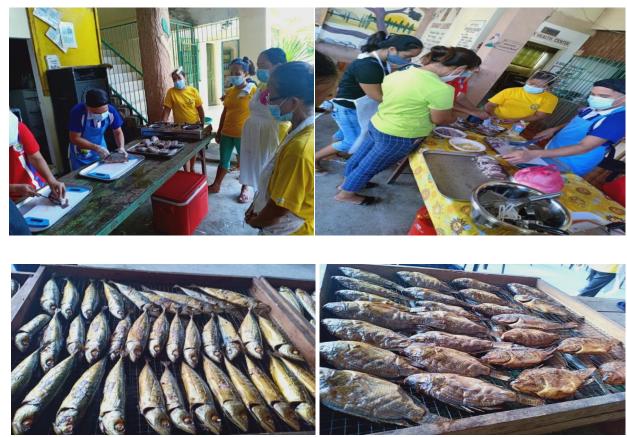

Awarding of Fishing Gears (Cast Net) to selected Fisherfolk at Gamu, Isabela

• Conducted/Facilitated Hands-on Trainings on Fish Processing & Value Adding to RIC Members in San Manuel, Isabela.

• Conducted/Facilitated Hands-on Trainings on Fish Processing & Value Adding to RIC Members in Alicia, Isabela.

• Conducted/Facilitated Hands-on Trainings on Fish Processing & Value Adding to RIC Members in Cabatuan, Isabela.

• Participated in the Clean- Up Drive and Tree Planting activities along the Magat Dam watershed area w/ the Magat Task Force Members at Ramon, Isabela.