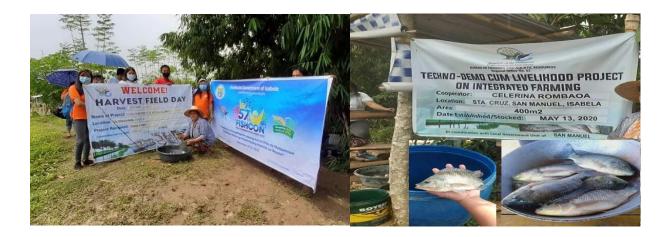

 Participated in the Harvest Field Day of Technology Demonstration Project on Polyculture of Tilapia & Ulang (Freshwater Prawn) at Brgy. San Ramon, Aurora, Isa.

• Participated in the Harvest Field Day of Technology Demonstration Project on Semi-Intensive Pond Culture of Tilapia at Brgy. Sta. Cruz, San Manuel, Isa.

 Participated in the Harvest Field Day of Technology Demonstration Project on Polyculture of Tilapia & Ulang (Freshwater Prawn) at Brgy. San Miguel, Burgos, Isa.

• Conducted/Facilitated Hands-on Training on Fishing Gear Construction & Awarding of Gillnets for Fisherfolk at Centro - Poblacion, Sta. Maria, Isabela.