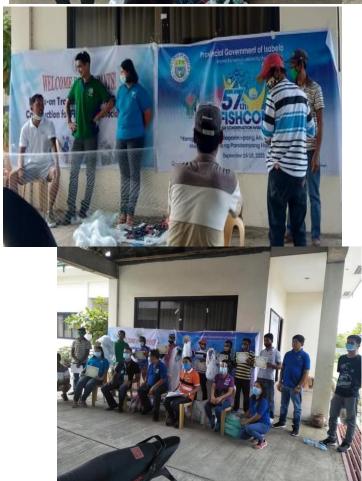

 Participated in the Harvest Field Day of Technology Demonstration Project on Polyculture of Tilapia & Ulang (Freshwater Prawn) at Brgy. San Miguel, Burgos, Isa.

• Conducted/Facilitated Hands-on Training on Fishing Gear Construction & Awarding of Gillnets for Fisherfolk at Centro - Poblacion, Sta. Maria, Isabela.

Awarding of Fishing Gears (Cast Net) to selected Fisherfolk at Gamu, Isabela

• Conducted/Facilitated Hands-on Trainings on Fish Processing & Value Adding to RIC Members in San Manuel, Isabela.

• Conducted/Facilitated Hands-on Trainings on Fish Processing & Value Adding to RIC Members in Alicia, Isabela.