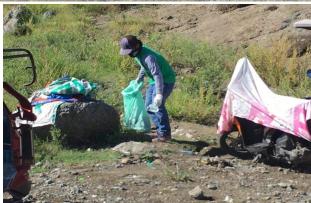

• Conducted/Facilitated Hands-on Trainings on Fish Processing & Value Adding to RIC Members in Cabatuan, Isabela.

• Participated in the Clean- Up Drive and Tree Planting activities along the Magat Dam watershed area w/ the Magat Task Force Members at Ramon, Isabela.