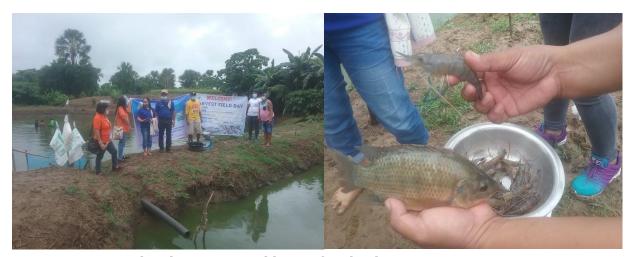

 Participated in the Harvest Field Day of Technology Demonstration Project on Polyculture of Tilapia & Ulang (Freshwater Prawn) at Brgy. San Ramon, Aurora, Isa.

• Participated in the Harvest Field Day of Technology Demonstration Project on Semi-Intensive Pond Culture of Tilapia at Brgy. Sta. Cruz, San Manuel, Isa.

 Participated in the Harvest Field Day of Technology Demonstration Project on Polyculture of Tilapia & Ulang (Freshwater Prawn) at Brgy. San Miguel, Burgos, Isa.

• Conducted/Facilitated Hands-on Training on Fishing Gear Construction & Awarding of Gillnets for Fisherfolk at Centro - Poblacion, Sta. Maria, Isabela.