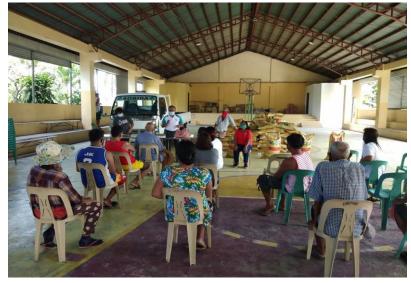

Hauling of fertilizer (urea) from the warehouse of the Farmers' Cooperative to the barangay for distribution, short technical briefing and ceremonial distribution to farmer-recipients in brgy. Nampicuan, Aurora, Isabela