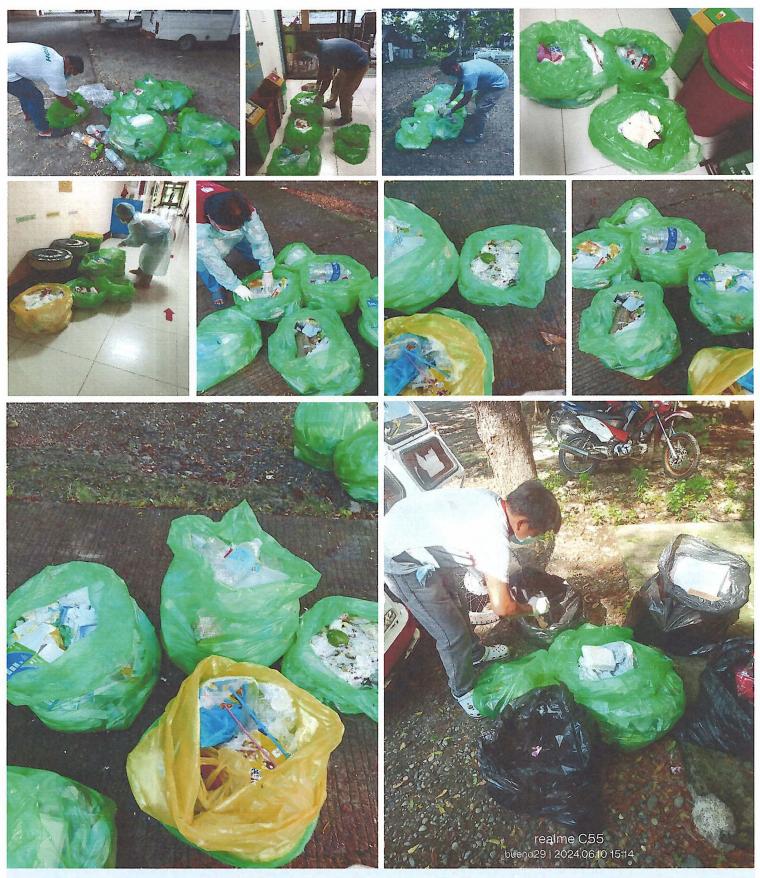

# Photos taken during the Solid Waste Management Monitoring and Inspection

Within the Provincial Capitol Premises

Cauayan City District Hospital

**Echague District Hospital** 