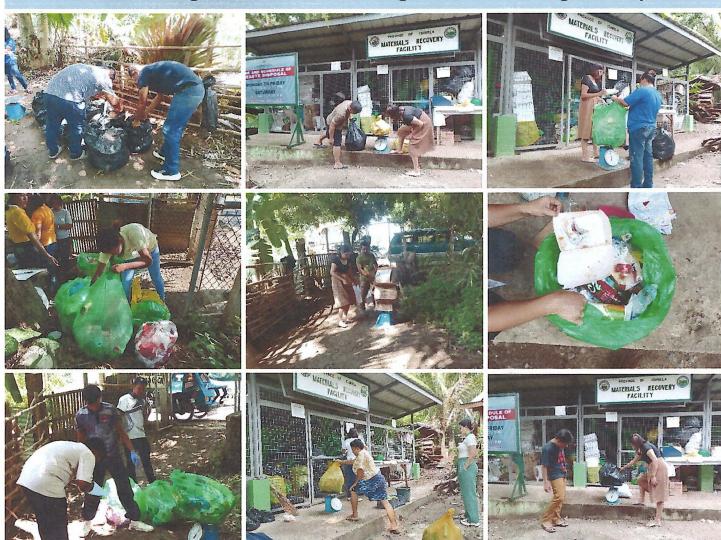

# Photos taken during the Solid Waste Management Monitoring and Inspection

Within the Provincial Capitol Premises

Cauayan City District Hospital

**Echague District Hospital** 